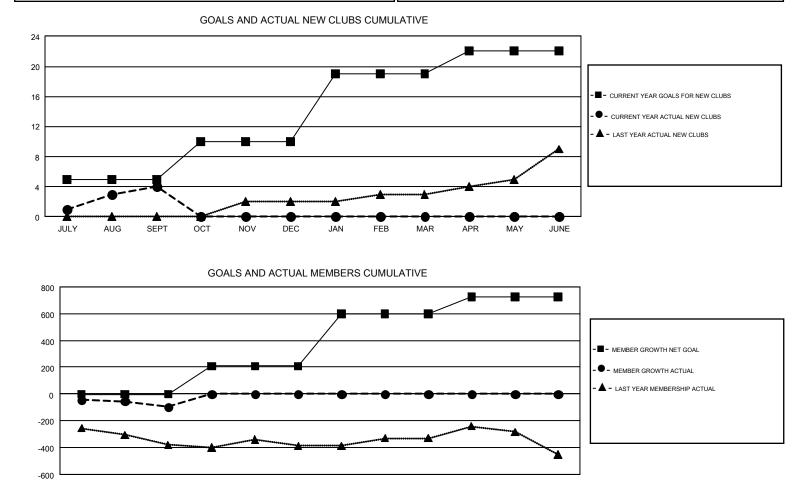

## GMT: CHRIS LEWIS

REPORT DOES NOT INCLUDE CLUBS IN UNDISTRICTED AREAS.

| Clubs                 |               |           |               | Members               |                           |                         |                                                    |  |  |
|-----------------------|---------------|-----------|---------------|-----------------------|---------------------------|-------------------------|----------------------------------------------------|--|--|
| RESULTS FOR 2018-2019 |               |           |               | RESULTS FOR 2018-2019 |                           |                         |                                                    |  |  |
| QUARTER               | NEW CLUB GOAL | NEW CLUBS | DROPPED CLUBS | QUARTER               | MEMBER GROWTH NET<br>GOAL | MEMBER GROWTH<br>ACTUAL | DROPPED<br>MEMBERS ACTUAL<br>(including transfers) |  |  |
| JULY/AUG/SEPT         | 5             | 4         | 2             | JULY/AUG/SEPT         | -2                        | 365                     | 405                                                |  |  |
| OCT/NOV/DEC           | 5             | 0         | 0             | OCT/NOV/DEC           | 210                       | 0                       | 0                                                  |  |  |
| JAN/FEB/MAR           | 9             | 0         | 0             | JAN/FEB/MAR           | 392                       | 0                       | 0                                                  |  |  |
| APR/MAY/JUNE          | 3             | 0         | 0             | APR/MAY/JUNE          | 125                       | 0                       | 0                                                  |  |  |